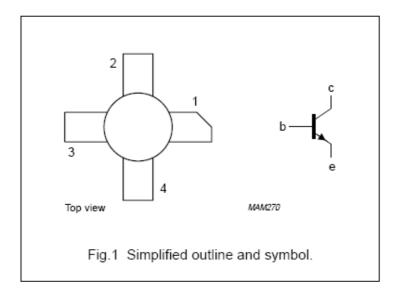

## **Drawings:**

## PINNING - SOT147

| PIN | SYMBOL | DESCRIPTION |  |  |  |
|-----|--------|-------------|--|--|--|
| 1   | С      | collector   |  |  |  |
| 2   | е      | emitter     |  |  |  |
| 3   | b      | base        |  |  |  |
| 4   | е      | emitter     |  |  |  |